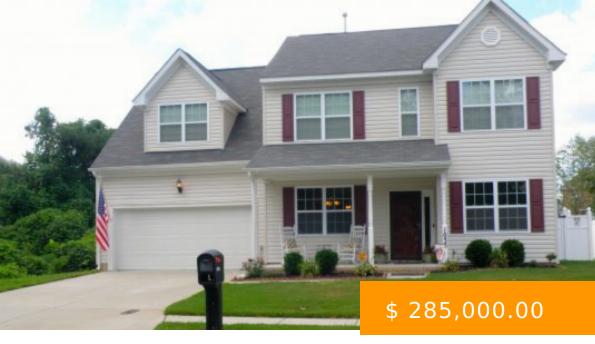

## 1035 MEADOWS REACH CIRCLE, SUFFOLK, VA 23434

https://greathamptonroadshomes.com

Your new home features abundant sunshine, open floor plan, upgraded stainless, granite counter tops, and scraped wood laminate flooring. The backyard retreat provides great privacy, extensive decking with a grilling canopy. Move in, light your grill and start enjoying! Downstairs bedroom and full bath, perfect for guests or multi-generational living.

## **BASIC FACTS**

**Post Updated:** 2018-01-23 19:59:13

Bathrooms: 3

Status: Sold

City: Suffolk

**Bedrooms:** 5

**Type:** Residential

**Area:** 2500 sq ft