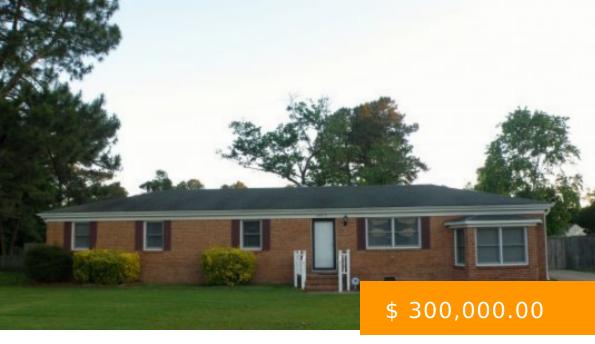

## 1412 NORLINA DR., CHESAPEAKE, VA 23322

https://greathamptonroadshomes.com

This updated brick ranch features newer roof, windows, HVAC, light fixtures, fans and more. The huge 24x24 detached garage has semi-finished living space with a separate entrance. This additional space has been built out and needs your finishing touches. It is a great space for extended family living or entertainment....

## **BASIC FACTS**

**Post Updated:** 2018-01-23 19:58:23

**Bathrooms:** 2

Status: Sold

City: Chesapeake

**Bedrooms:** 4

**Type:** Residential

**Area:** 1900 sq ft