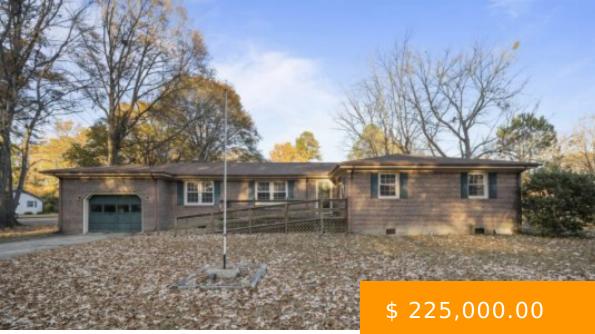

## 333 BARTELL DRIVE, CHESAPEAKE, VA 23322

https://greathamptonroadshomes.com

WELCOME TO THIS BEAUTIFUL, RANCH STYLE HOME!! Don't miss out on this fabulous opportunity for a brick ranch in Wilson Heights. Great Bridge schools and convenient location. This one owner home has good bones and is ready for your cosmetic updates. All 4 bedrooms are first floor and have hardwood.... 333 Bartell Dr, Chesapeake, VA

## **BASIC FACTS**

| Post Updated: 2020-01-30 17:25:48 | Bedrooms: 4             |
|-----------------------------------|-------------------------|
| Bathrooms: 2                      | Type: Residential       |
| Status: Sold                      | <b>Area:</b> 2000 sq ft |
| City: Chesapeake                  | Garage: 1               |