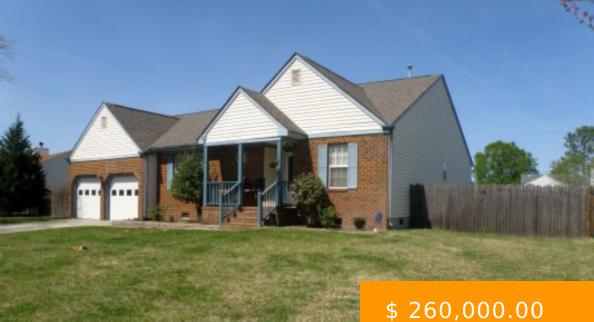

## 617 WILLOW BEND DR, **CHESAPEAKE, VA 23323**

You will enjoy the updated kitchen featuring granite countertops & stainless appliances. Light abounds here with the vaulted ceilings & skylights. The backyard is delightful for family fun & entertainment. The new flooring makes this picture perfect. Shows like great!

## **BASIC FACTS**

| Post Updated: 2018-01-23 19:55:49 | Bedrooms: 4             |
|-----------------------------------|-------------------------|
| Bathrooms: 2                      | Type: Residential       |
| Status: Sold                      | <b>Area:</b> 1648 sq ft |
| City: Chesapeake                  | Garage: 2               |